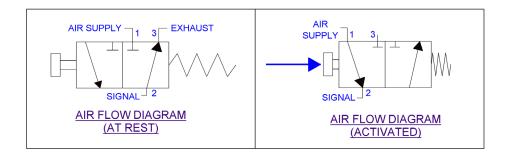

### **Key Features**

- 3 port pneumatic spool valve.
- Normally closed operation.
- Air supply to Port 1.
- Actuated air signal out from Port 2.
- Exhaust from Port 3.