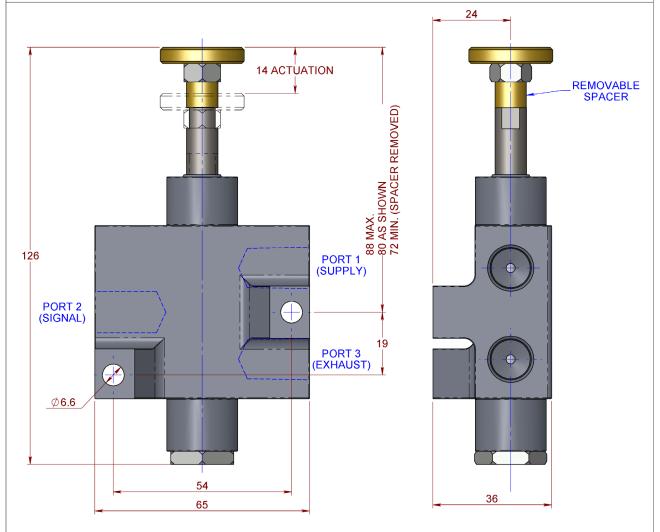

#### **Technical Information**

| Ports      | 3 x ¼" BSPP ports (Max 850 kPa pressure).                                                        |
|------------|--------------------------------------------------------------------------------------------------|
| Dimension  | Height: 135mm<br>Width: 65mm                                                                     |
| Mounting   | Standard Mounting to GC300 guard bar, VCM450 and API490 adaptors typically with M6 screws.       |
| Weight     | 300g                                                                                             |
| Dismantle  | No dismantle neccesary.                                                                          |
| Adjustment | Button can be replaced with other contacts if required such as striker plate for vapour adaptor. |
| Materials  | Body - Aluminium<br>Spool - Stainless Steel<br>Seals - Premium low swell Buna N                  |

# CV300 AIR INTERLOCK VALVE

\* MOUNTING BOLTS SUPPLIED SEPARATELY

#### **NOTES:**

- 1. ALL PORTS G¼" (BSPP)
  2. ACTUATOR BUTTON SCREWS INTO ¼" UNC THREAD IN SPOOL

METERS - VALVES - VENTS - MANHOLES - HOSEREELS - OVERFILL PROTECTION - LOADING ARMS - ELECTRONIC DIPSTICKS