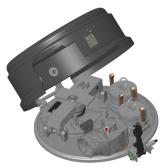

# HATCH WEATHER COVERS - HWC451 SERIES

Liquip's hatch weather covers mount onto the manhole and protect against the ingress of water into compartments and deter unauthorised access to the compartment hatches.

## **Key Features**

- Composite Anti Static material.
- Complies with AS2809:2020.
- Australian double drop tested.
- Simple stainless steel split pins allow for easy removal for maintenance.
- Quick release rubber clamp allows for quick opening and closing of the cover.
- Cover has a cut out for the vapour vent (AVV vent) to connect to the vapour coaming.
- Compatible with the VOH451 series of hatches.



HWC451 Hatch Weather Cover shown



HWC451C shown on VOH451 series hatch

# **Technical Information**

| Mounting                 | HWC451 has an integrated clampband which replaces the standard clampband to secure the VOH hatch.                                      |
|--------------------------|----------------------------------------------------------------------------------------------------------------------------------------|
| Materials                | Cover - Composite Anti Static material.<br>Clampband & fasteners - Zinc plated mild steel.<br>Hinge bracket on cover - Cast aluminium. |
| Weight                   | 3.8 kg                                                                                                                                 |
| Operation                | Liquip hatch weather covers are hinged