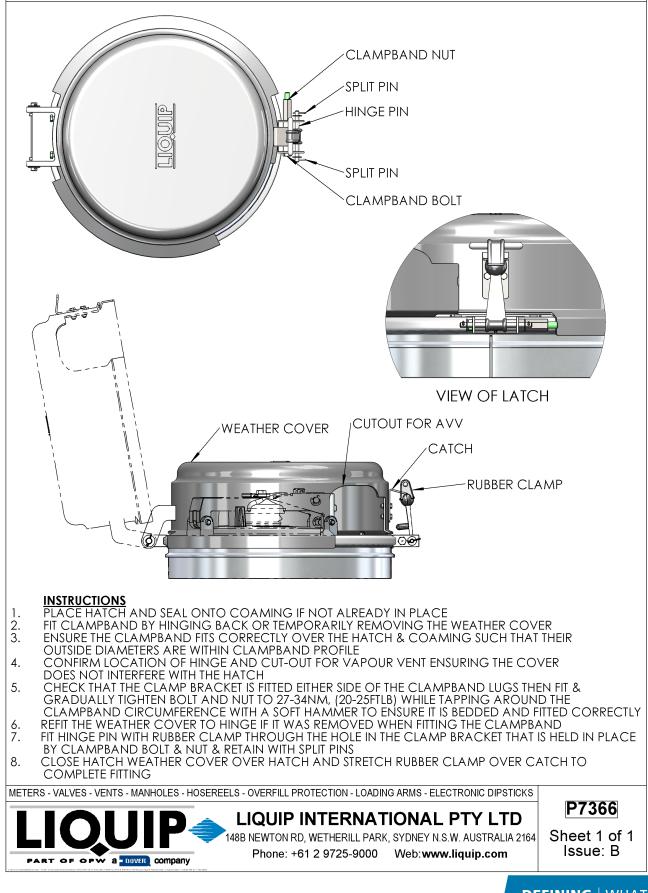

ervice | Latching end is self-centring.                                                                                                         |

### **Ordering Information**

| Item    | Description                                                   |
|---------|---------------------------------------------------------------|
| HWC451  | Hatch Weather Cover Assembly suit VOH451 without AVV cut out. |
| HWC451C | Hatch Weather Cover Assembly suit VOH451 with AVV cut out.    |

#### **Associated Equipment**

| Item        | Description                                             |
|-------------|---------------------------------------------------------|
| VOH4516A8N0 | Aluminium 450mm manhole cover assembly (metric thread). |

#### **DEFINING** | WHAT'S NEXT

# FITTING HATCH WEATHER COVER



#### **DEFINING** | WHAT'S NEXT