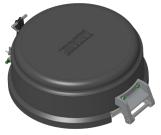

# HATCH WEATHER COVERS - HWC451 SERIES

Liquip's hatch weather covers mount onto the manhole and protect against the ingress of water into compartments and deter unauthorised access to the compartment hatches.

## **Key Features**

- Composite Anti Static material.
- Complies with AS2809:2020.
- Australian double drop tested.
- Simple stainless steel split pins allow for easy removal for maintenance.
- Quick release rubber clamp allows for quick opening and closing of the cover.
- Cover has a cut out for the vapour vent (AVV vent) to connect to the vapour coaming.
- Compatible with the VOH451 series of hatches.



HWC451 Hatch Weather Cover shown



HWC451C shown on VOH451 series hatch

# **Technical Information**

| Mounting                 | HWC451 has an integrated clampband which replaces the standard clampband to secure the VOH hatch.                                      |
|--------------------------|----------------------------------------------------------------------------------------------------------------------------------------|
| Materials                | Cover - Composite Anti Static material.<br>Clampband & fasteners - Zinc plated mild steel.<br>Hinge bracket on cover - Cast aluminium. |
| Weight                   | 3.8 kg                                                                                                                                 |
| Operation                | Li