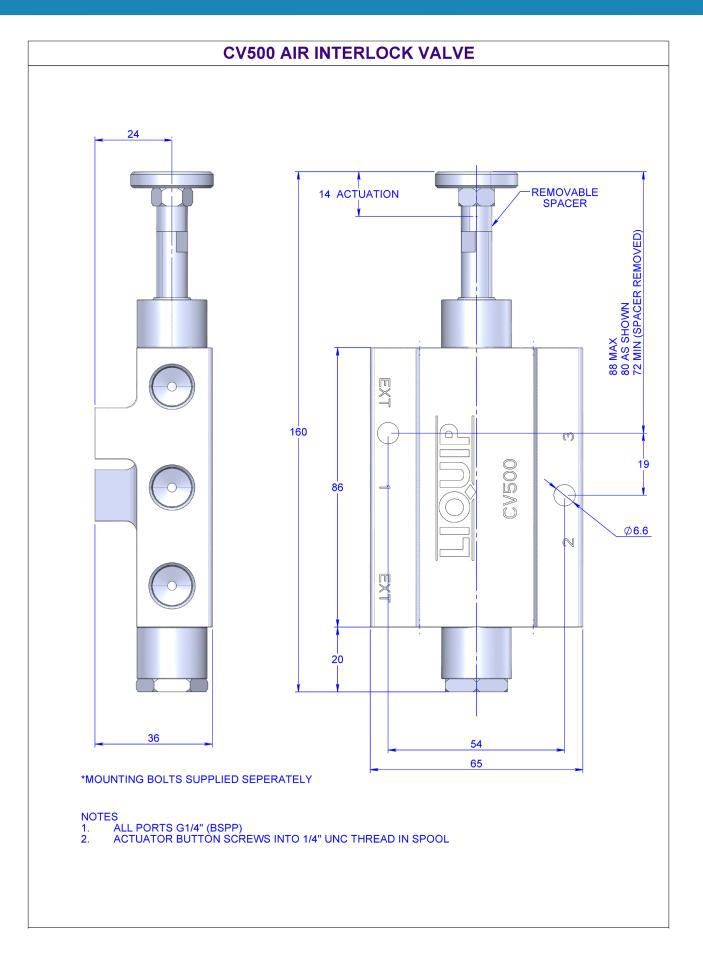

## **Technical Information**

| Ports                | 5 x ¼ " BSPP ports (Max 850kPa).                                                                 |
|----------------------|--------------------------------------------------------------------------------------------------|
| Dimensions           | 160mm x 65mm.                                                                                    |
| Temperature<br>Range | -40°C to +70°C.                                                                                  |
| Moutning             | Standard mounting to GC500 guard bar, VCM450 and API490 adaptors typically with M6 screws.       |
| Weight               | 460g.                                                                                            |
| Dimantle             | No dismantle neccesary.                                                                          |
| Adjustment           | Button can be replaced with other contacts if required such as striker plate for vapour adaptor. |
| Materials            | Body - Aluminium<br>Spool - Stainless Steel<br>Seals - Premium low swell Buna N                  |
|                      |                                                                                                  |